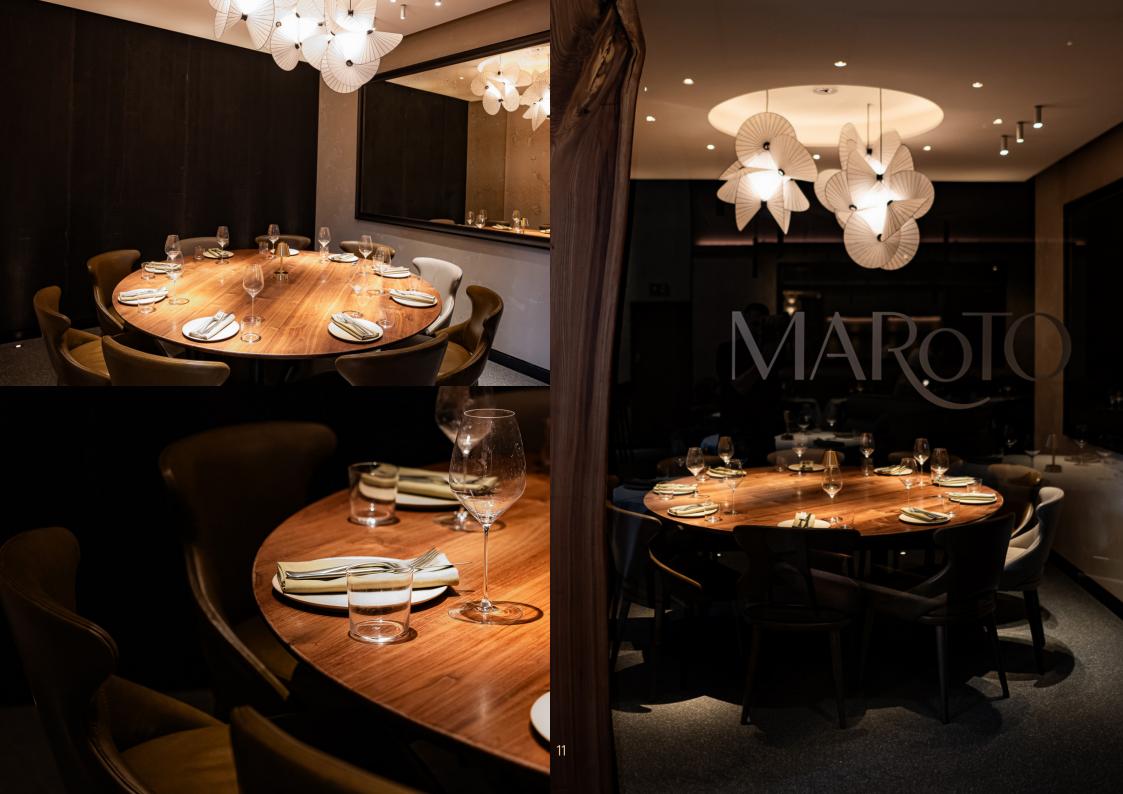

# The private

Experience the ambiance of Maroto Restaurant's Private Dining Room, where you can savour panoramic views or opt for the intimacy of drawn blinds. Whether it's an intimate gathering, a crucial business rendezvous, or a joyous celebration, our Private Dining Room is the perfect setting for any occasion.

dining room

Capacity seated: 10 guests

Availability Maroto boasts an exclusive extended license, allowing operations until 5am Wednesday through Saturday, with alcohol service and entertainment permitted until that time. Additionally, on Sundays through Tuesdays, operations are extended until 2am. Our license provides flexibility, ensuring we can meet your needs seven days a week. 12