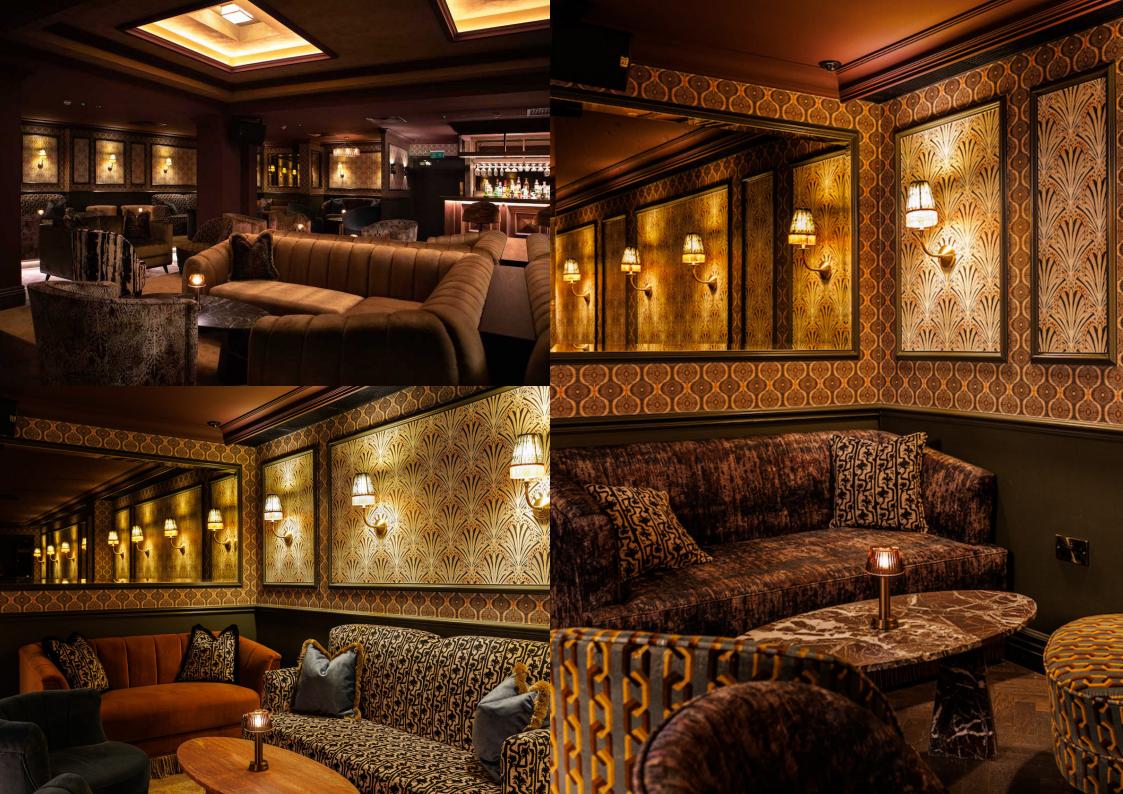

The lounge & club

the venue

Maroto, a late-night bar and lounge club, nestled below its sister restaurant Maroto Bar and Restaurant on the border of Marylebone and Mayfair. The venue offers a refined yet accessible bar experience and a rare late-night dining option in the city. Maroto attracts a diverse crowd with its vibrant array of music, food and drinks in an atmospheric setting, all upheld by world-class hospitality.

The entertainment and Brazilian fare are enjoyed in the softly lit bar space, with its interior design taking inspiration from the 1930s' art deco movement. Maroto welcomes guests until late, allowing them to unwind on the plush sofas, savouring the meticulously crafted cocktail menu and enjoying the musical offering curated by Musical Director Shane Mac.