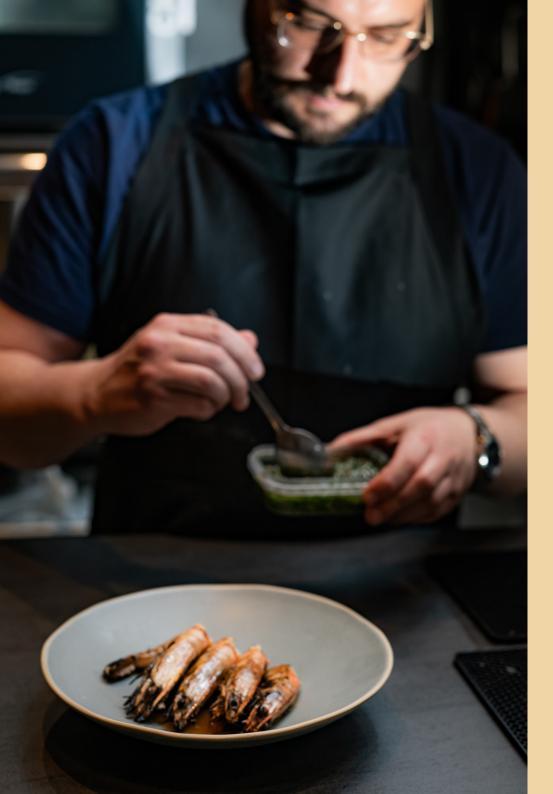

The menu

Maroto Restaurant offers a tantalizing fusion of Brazilian flavors interwoven with contemporary culinary techniques, creating a dining experience that is both innovative and rooted in tradition. From the vibrant starters to the hearty mains and enticing sides, every dish reflects the rich heritage of Brazilian cuisine. The menu showcases a variety of Brazilian sauces and flavors, from the tangy tucupi sauce accompanying the scallops to the aromatic feijoada sauce paired with the succulent pork belly. Guests can savor the essence of Brazil in dishes like the Cornish Hake with moqueca sauce, marrying the delicate fish with the bold flavors of coconut milk, peppers, and dendê oil. The influence of Brazilian cuisine shines through in every aspect of Maroto's offerings, promising diners a culinary journey filled with authenticity and innovation.