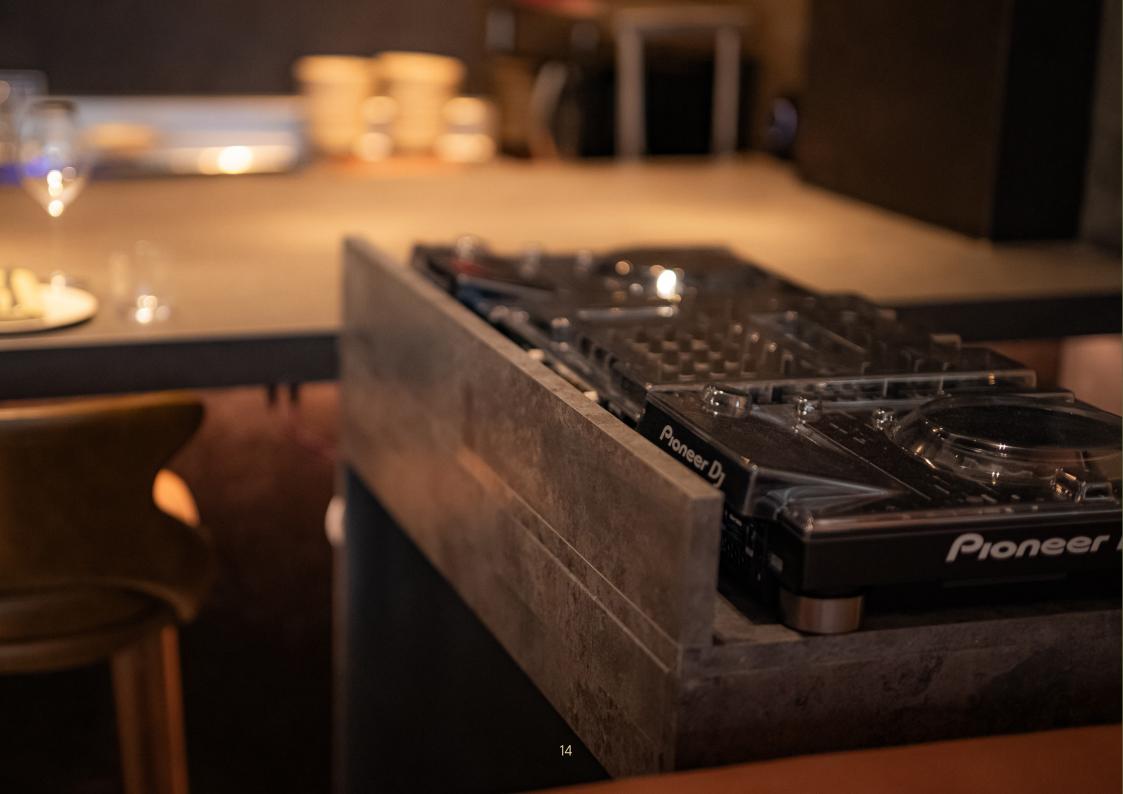

### **Restaurant sound spec**

- 2 x pioneer CDJ 3000 linked
- 1 x pioneer DJM A9 & DJM V10
- 8 Funktion One Tops
- 2 x Alto Subs
- 2 x QSC K12.2 monitors

#### Club sound spec

- 4 x pioneer CDJ 3000 linked
- 2 x pioneer PLX 1000 turntables
- 1 x pioneer DJM A9 & DJM V10
- Speakers full Martin audio system
- 4x Martin Audio Subs
- 4 x Martin Audio Tops
- 10 x Martin Audio Tweeters
- 2 x QSC K10.2 Monitors