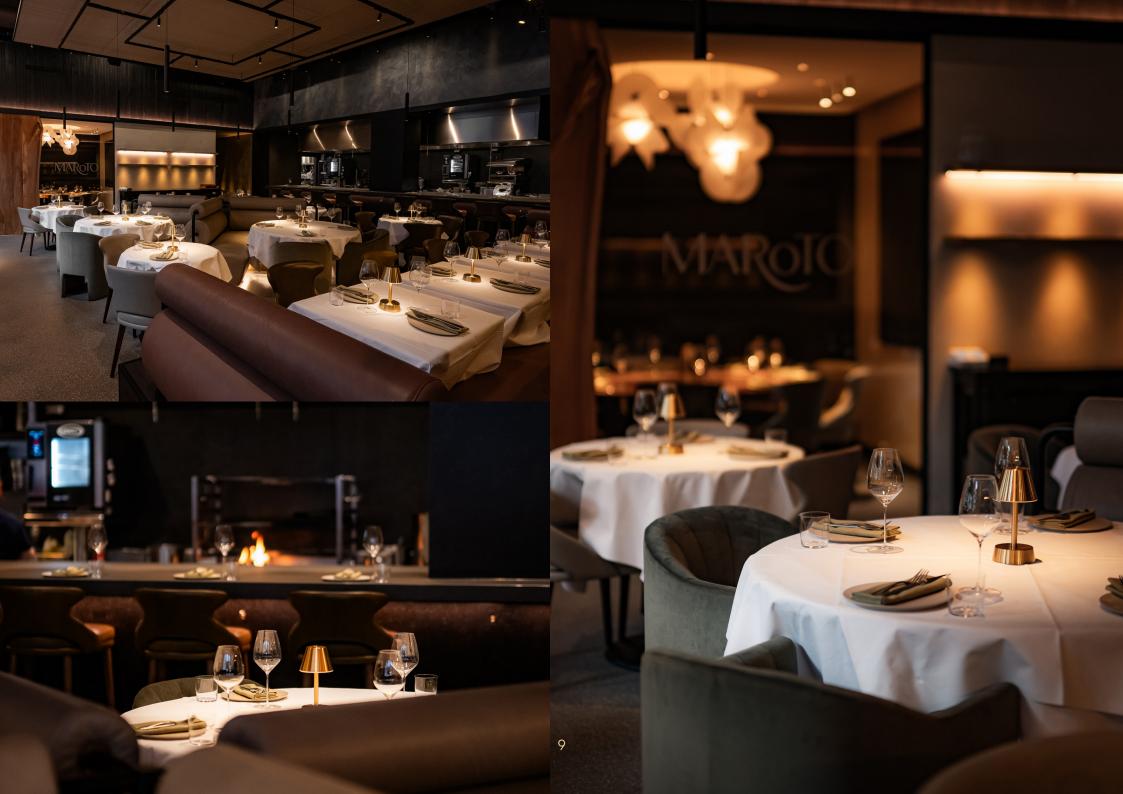

### The restaurant

the venue

Upstairs, Maroto Restaurant offers a dynamic dining experience. From exquisitely crafted dishes blending Brazilian heritage with contemporary twists to curated wines and lively entertainment, Maroto promises unforgettable evenings filled with exceptional food, music, and ambiance.

Capacity seated:
Private dining room: 10 guests
Bar: 10 guests
Kitchen counter: 7 guests
Main floor: 48 guests

Capacity standing: 50 guests